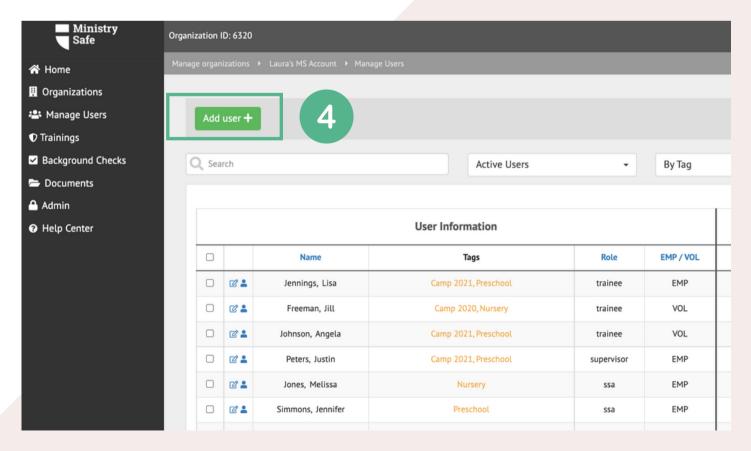

|            | ~         |          |
|              | trainee | VOL       | *                  | 07/12/2023 | 0                |           | ~                                                                                |            |           |          |

User Tags are customizable labels to create organization within your Control Panel. Tags can be something that is specific to your organization such as ministry, program, or campus.

#### ORGANIZATION USER TAGS

| Samp 2020          | /0 |
|--------------------|----|
| 🗣 Camp 2021        | /0 |
| Nursery            | /0 |
| Preschool          | /0 |
| Staff              | /0 |
| Tag Name Add tag + |    |

#### ADD USERS AND SEND TRAINING



#### **CLICK 'ADD USER'**



#### ADD USERS AND SEND TRAINING

| 5                       |                                                                                                                                                                                                                                                                              |
|-------------------------|------------------------------------------------------------------------------------------------------------------------------------------------------------------------------------------------------------------------------------------------------------------------------|
| First name              | Tags 🚱