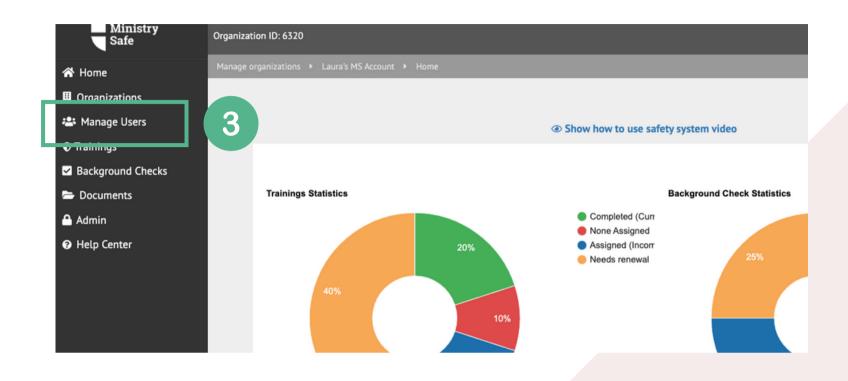

|           | ~                                                                                |            | ~         |          |
|              | trainee | VOL       | *                  | 07/12/2023 | 0                |           | ~                                                                                |            |           |          |

User Tags are customizable labels to create organization within your Control Panel. Tags can be something that is specific to your organization such as ministry, program, or campus.

#### ORGANIZATION USER TAGS

| Samp 2020          | /0 |
|--------------------|----|
| 🗣 Camp 2021        | /0 |
| Nursery            | /0 |
| Preschool          | /0 |
| Staff              | /0 |
| Tag Name Add tag + |    |

#### ADD USERS AND SEND TRAINING



#### **CLICK 'ADD USER'**



#### ADD USERS AND SEND TRAINING

| 5                       |                                                                                                                                                                                                                                                                              |
|-------------------------|------------------------------------------------------------------------------------------------------------------------------------------------------------------------------------------------------------------------------------------------------------------------------|
| First name              | Tags 🚱