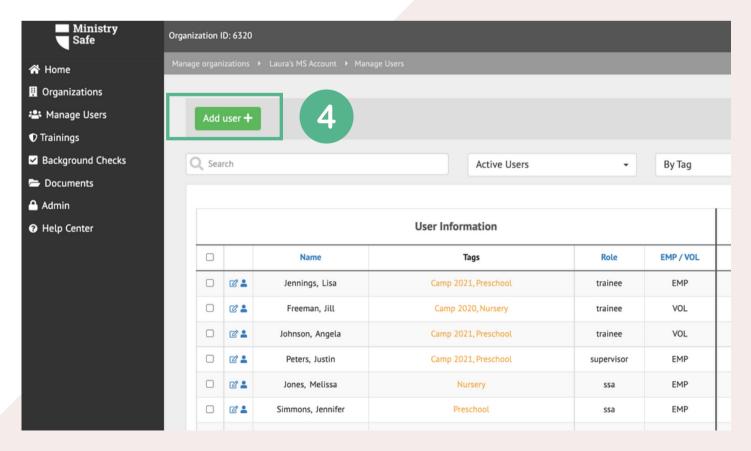

|                  |           | ~           |            | ~                                                                                |          |
|     | trainee | VOL                                                          | ~        | <b>a</b> 07/12/2023 | 0                |           | ~           |            |                                                                                  |          |

User Tags are customizable labels to create organization within your Control Panel. Tags can be something that is specific to your Organization such as a specific ministry, program or campus.

# ORGANIZATION USER TAGS Camp 2020 Camp 2021 Camp 2021 Nursery O Preschool Staff O Tag Name Add tag + Ladd tag +

#### ADD USERS AND SEND TRAINING



#### **CLICK 'ADD USER'**



#### ADD USERS AND SEND TRAINING

| 5                                |                                                                                                                                                                        |
|----------------------------------|------------------------------------------------------------------------------------------------------------------------------------------------------------------------|
| First name                       | Tags @                                                                                                                                                                 |
| Last name Email address          | <ul> <li>Camp 2020</li> <li>Camp 2021</li> <li>Nursery</li> <li>Preschool</li> <li>Staff</li> </ul>