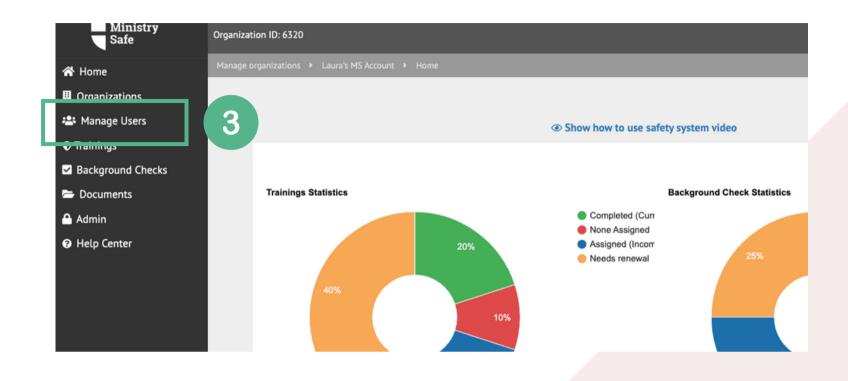

| ~        | 09/28/2023          |                  |           | ~           |            | ~                                                                                |          |
|     | trainee | VOL                                                          | ~        | <b>a</b> 07/12/2023 | 0                |           | ~           |            |                                                                                  |          |

User Tags are customizable labels to create organization within your Control Panel. Tags can be something that is specific to your Organization such as a specific ministry, program or campus.

# ORGANIZATION USER TAGS Camp 2020 Camp 2021 Camp 2021 Nursery O Preschool Staff O Tag Name Add tag + Ladd tag +

#### ADD USERS AND SEND TRAINING



#### **CLICK 'ADD USER'**



#### ADD USERS AND SEND TRAINING

| 5                                |                                                                                                                                                                        |
|----------------------------------|------------------------------------------------------------------------------------------------------------------------------------------------------------------------|
| First name                       | Tags @                                                                                                                                                                 |
| Last name Email address          | <ul> <li>Camp 2020</li> <li>Camp 2021</li> <li>Nursery</li> <li>Preschool</li> <