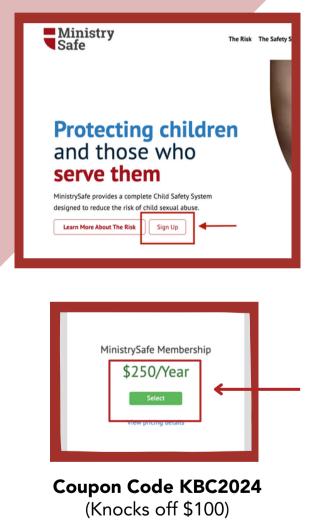

#### **CREATING YOUR ACCOUNT**

To create your MinistrySafe account, go to the <u>Sign-Up page</u> on MinistrySafe's website. Select 'MinistrySafe Membership' from the two options.

You will be asked to input information about yourself and your church. On the third and final page of the sign-up process, you will be asked to provide billing information. Here you will enter the code **KBC2024** to receive \$100 off your first year's annual fee.

Once you have submitted your billing information, you will have instant access to your new account.